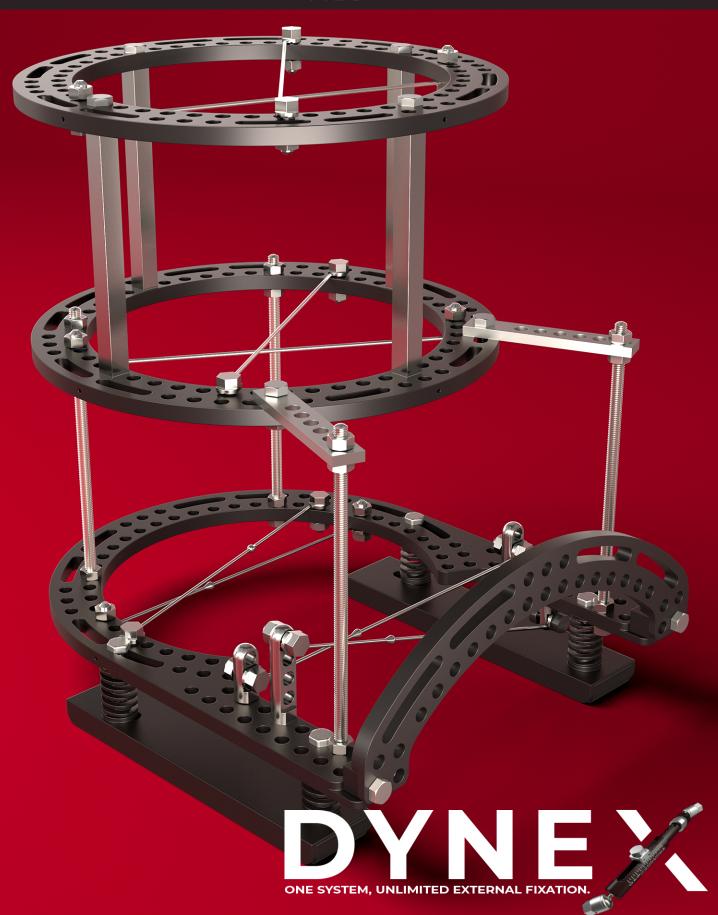

## **System Features**

The DYNEX External Fixation System is designed to address stabilization of fractures and osteotomies, rear and midfoot arthrodesis, adult and pediatric leg lengthening, and correction of bone deformity in upper and lower extremities

DYNEX combines innovation with traditional external fixation components to deliver unlimited external fixation all in one comprehensive system.

## **Double-Telescopic Struts**

The double-telescoping struts provide both gradual and gross adjustment. This allows the struts to be utilized in both acute or gradual correction using CORREX deformity correction software.

## **Reimagined Components**

DYNEX rings provide the freedom to choose between slotted or holed technology, all in one system. The concentric ring design also allows for simple sizing up or down between rings to fit patient anatomies.