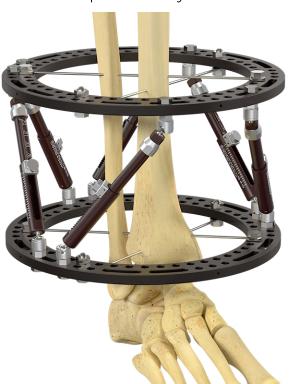

## **System Features**

The DYNEX External Fixation System is designed to address stabilization of fractures and osteotomies, rear and midfoot arthrodesis, adult and pediatric leg lengthening, and correction of bone deformity in upper and lower extremities

## **HA Coated Wires & Pins**

DYNEX is the only adult external fixation system that brings the power of Hydroxyapatite (HA) coating to both fixation options. HA coating has been clinically proven to significantly reduce loosening and pin site infection.

## **Double-Telescopic Struts**

The double-telescoping struts provide both gradual and gross adjustment. This allows the struts to be utilized in both acute or gradual correction using CORREX deformity correction software.